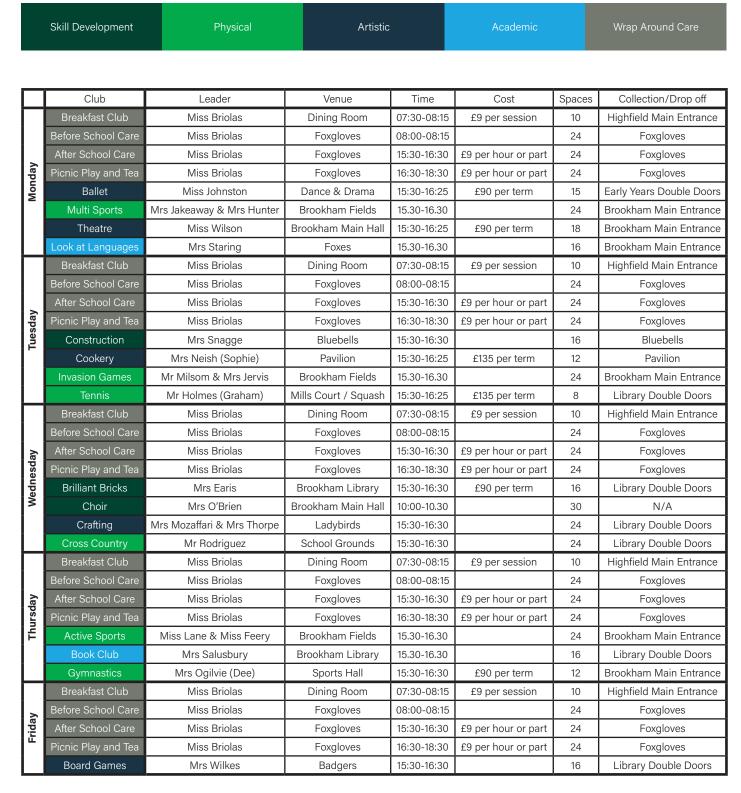

YEAR 1

A - Z CLUBS

|              | Skill Development      | Physical                   | Artistic                | ;           | Academic            |        | Wrap Around Care         |
|--------------|------------------------|----------------------------|-------------------------|-------------|---------------------|--------|--------------------------|
| _            |                        |                            |                         |             |                     |        |                          |
| Ц            | Club                   | Leader                     | Venue                   | Time        | Cost                | Spaces | Collection/Drop Off      |
|              | Breakfast Club         | Miss Briolas               | Dining Room             | 07:30-08:15 | £9 per session      | 10     | Highfield Main Entrance  |
|              | Before School Care     | Miss Briolas               | Foxgloves               | 08:00-08:15 |                     | 24     | Foxgloves                |
|              | After School Care      | Miss Briolas               | Foxgloves               | 15:30-16:30 | £9 per hour or part | 24     | Foxgloves                |
| ą            | Picnic Play and Tea    | Miss Briolas               | Foxgloves               | 16:30-18:30 | £9 per hour or part | 24     | Foxgloves                |
| Monday       | Ballet                 | Miss Johnston              | Dance & Drama           | 15:30-16:25 | £90 per term        | 15     | Early Years Double Doors |
| Σ            | Multi Sports           | Mrs Jakeaway & Mrs Hunter  | Brookham Fields         | 15.30-16.30 |                     | 24     | Brookham Main Entrance   |
|              | Theatre                | Miss Wilson                | Brookham Main Hall      | 15:30-16:25 | £90 per term        | 18     | Brookham Main Entrance   |
|              | Look at Languages      | Mrs Staring                | Foxes                   | 15.30-16.30 |                     | 16     | Brookham Main Entrance   |
|              | Karate                 | Mr Powell & Mr Penson      | Highfield Fitness Suite | 15:30-16:25 | £112.50 per term    | 10     | Brookham Main Entrance   |
|              | Breakfast Club         | Miss Briolas               | Dining Room             | 07:30-08:15 | £9 per session      | 10     | Highfield Main Entrance  |
|              | Before School Care     | Miss Briolas               | Foxgloves               | 08:00-08:15 |                     | 24     | Foxgloves                |
| a l          | After School Care      | Miss Briolas               | Foxgloves               | 15:30-16:30 | £9 per hour or part | 24     | Foxgloves                |
| Tuesday      | Picnic Play and Tea    | Miss Briolas               | Foxgloves               | 16:30-18:30 | £9 per hour or part | 24     | Foxgloves                |
| <sup>2</sup> | Construction           | Mrs Snagge                 | Bluebells               | 15:30-16:30 |                     | 16     | Bluebells                |
|              | Cookery                | Mrs Neish (Sophie)         | Pavilion                | 15:30-16:25 | £135 per term       | 12     | Pavilion                 |
|              | Invasion Games         | Mr Milsom and Mrs Jervis   | Brookham Fields         | 15.30-16.30 |                     | 24     | Brookham Main Entrance   |
| П            | Breakfast Club         | Miss Briolas               | Dining Room             | 07:30-08:15 | £9 per session      | 10     | Highfield Main Entrance  |
|              | Before School Care     | Miss Briolas               | Foxgloves               | 08:00-08:15 |                     | 24     | Foxgloves                |
|              | After School Care      | Miss Briolas               | Foxgloves               | 15:30-16:30 | £9 per hour or part | 24     | Foxgloves                |
|              | Picnic Play and Tea    | Miss Briolas               | Foxgloves               | 16:30-18:30 | £9 per hour or part | 24     | Foxgloves                |
| Wednesday    | Brilliant Bricks       | Mrs Earis                  | Brookham Library        | 15:30-16:30 | £90 per term        | 16     | Library Double Doors     |
| lnes         | Choir                  | Mrs O'Brien                | Brookham Main Hall      | 10:00-10:30 |                     | 30     | N/A                      |
| Wed          | Crafting               | Mrs Mozaffari & Mrs Thorpe | Ladybirds               | 15:30-16:30 |                     | 24     | Library Double Doors     |
|              | Cross Country          | Mr Rodriguez               | School Grounds          | 15:30-16:30 |                     | 24     | Library Double Doors     |
|              | Concert Band           | Mrs Harman                 | Brookham Main Hall      | 15.30-16.30 |                     | 16     | Brookham Main Entrance   |
|              | Golf (until Half Term) | Mr Mowbray (lan)           | School Golf Course      | 15:30-16:30 | £120 per term       | 8      | Brookham Main Entrance   |
|              | Gymnastics             | Mrs Ogilvie (Dee)          | Sports Hall             | 15:30-16:30 | £90 per term        | 13     | Brookham Main Entrance   |
|              | Breakfast Club         | Miss Briolas               | Dining Room             | 07:30-08:15 | £9 per session      | 10     | Highfield Main Entrance  |
|              | Before School Care     | Miss Briolas               | Foxgloves               | 08:00-08:15 |                     | 24     | Foxgloves                |
|              | After School Care      | Miss Briolas               | Foxgloves               | 15:30-16:30 | £9 per hour or part | 24     | Foxgloves                |
| sda          | Picnic Play and Tea    | Miss Briolas               | Foxgloves               | 16:30-18:30 | £9 per hour or part | 24     | Foxgloves                |
| Thursday     | Active Sports          | Miss Lane & Miss Feery     | Brookham Fields         | 15.30-16.30 |                     | 24     | Brookham Main Entrance   |
|              | Crafting               | Mrs Martin                 | Brookham Art Room       | 15.30-16.30 |                     | 16     | Brookham Main Entrance   |
|              | Music Theory           | Mrs Harman                 | Brookham Main Hall      | 15.30-16.30 |                     | 15     | Brookham Main Entrance   |
|              | Tennis                 | Mr Holmes (Graham)         | Mills Court / Squash    | 15:30-16:25 | £135 per term       | 8      | Library Double Doors     |
|              | Breakfast Club         | Miss Briolas               | Dining Room             | 07:30-08:15 | £9 per session      | 10     | Highfield Main Entrance  |
|              | Before School Care     | Miss Briolas               | Foxgloves               | 08:00-08:15 |                     | 24     | Foxgloves                |
| Friday       | After School Care      | Miss Briolas               | Foxgloves               | 15:30-16:30 | £9 per hour or part | 24     | Foxgloves                |
| ۱ <u>۳</u>   | Picnic Play and Tea    | Miss Briolas               | Foxgloves               | 16:30-18:30 | £9 per hour or part | 24     | Foxgloves                |
|              | Board Games            | Mrs Wilkes                 | Badgers                 | 15:30-16:30 |                     | 16     | Library Double Doors     |
|              | Football               | Mr Rodriguez               | Brookham Fields         | 15:30-16:30 |                     | 30     | Brookham Main Entrance   |